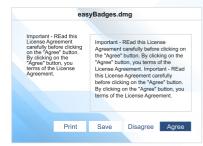

#### WELCOME

Plug the USB key and double click on USB drive icon, then double-click on **easybadges.dmg** file and the end user license agreement appears, click Agree in order to proceed.

Now drag and drop **easy badges** icon into the Applications alias in order to install.