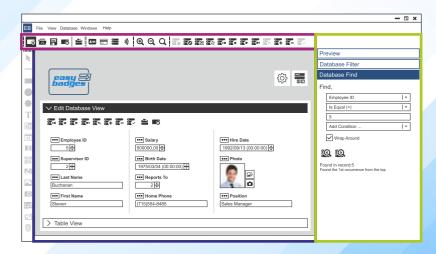

## HOW TO START **DATABASE VIEW**

- Document optionsEdit Database and Table view
- Database Search