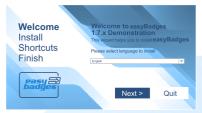

#### WELCOME.

Plug the provided USB key on one of your PC available USB ports, the AutoPlay will run automatically, choose the Open folder to view files option.

Double-click on easy badges executable file and the Installation Wizard will run, the Welcome view is displayed where you can verify the Serial Number of your product and also select the language to install.

To proceed with the installation click the Next button.

Click Finish to install easy badges