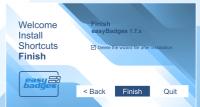

To proceed with the installation click the Next button.

Click Finish to install easy badges