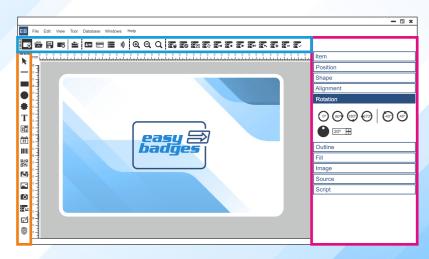

## **HOW TO START DESIGN VIEW**

- Document optionsLayout items
- Items properties