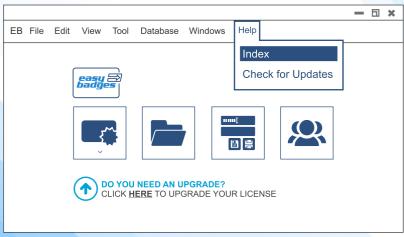

# ID CARD SOFTWARE **NEED HELP?**

\*Access embedded full manual - HELP MENU > Index