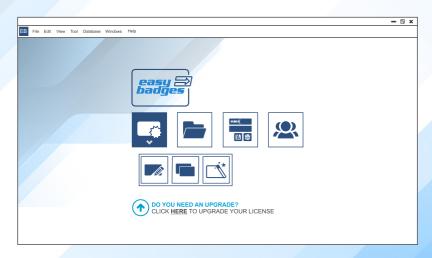

# HOW TO START WELCOME VIEW

- Create a Card
  - Create a New Card
  - Open Templates
- Open a Card
- Prodution Mode
- Users Login